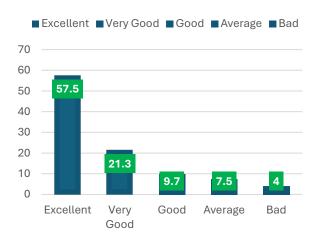

AVERAGE SCORE |                            | 3.21  |   |
| 1                     | Facility of good classroom | 3.28  |   |
| 2                     | Facility of Drinking Water | 3.16  |   |
| 3                     | Facility of canteen        | 3.21  |   |
| 4                     | Facility of common room    | 3.31  |   |
| 5                     | Facility of clean washroom | 3.41  |   |
| 6                     | Facility of wi-fi          | 3.10  |   |
| 7                     | Facility of cycle stand    | 3.02  | · |



### **Question Wise Feedback Statistics Graphs**





### SIDDHINATH MAHAVIDYALAYA

(Govt. Aided) Estd.- 2013

SHYAMSUNDARPUR PATNA • PANSKURA • PURBA MEDINIPUR • PIN - 721139 • Phone - 03228-255030 email - siddhinathmahavidyalaya@gmail.com

### 3. Facility of canteen



#### 4. Facility of common room





## SIDDHINATH MAHAVIDYALAYA

(Govt. Aided) Estd.- 2013

SHYAMSUNDARPUR PATNA • PANSKURA • PURBA MEDINIPUR • PIN - 721139 • Phone - 03228-255030 email - siddhinathmahavidyalaya@gmail.com

### 5. Facility of clean washroom



### 6. Facility of wi-fi





# SIDDHINATH MAHAVIDYALAYA

(Govt. Aided) Estd.- 2013

SHYAMSUNDARPUR PATNA • PANSKURA • PURBA MEDINIPUR • PIN - 721139 • Phone - 03228-255030 email - siddhinathmahavidyalaya@gmail.com

### 7. Facility of cycle stand