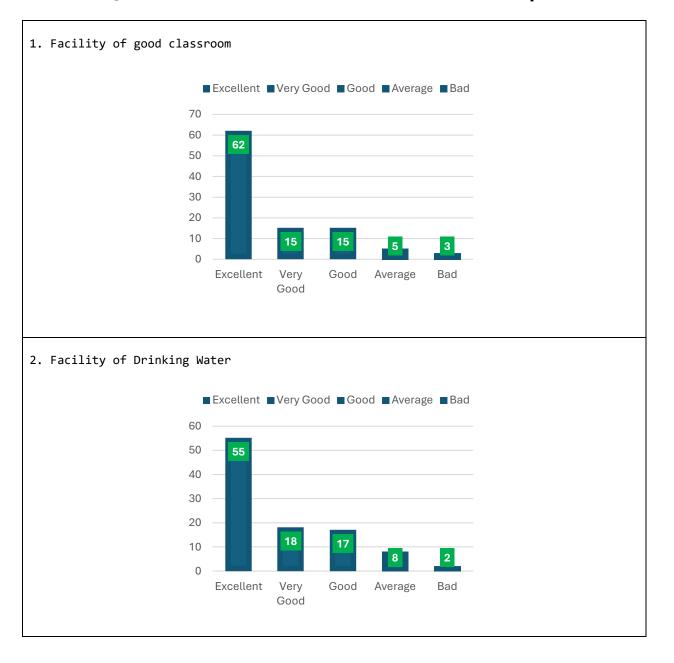

Score**

| SI No.                | Question                   | Score |   |
|-----------------------|----------------------------|-------|---|
|                       |                            |       |   |
| OVERALL AVERAGE SCORE |                            | 3.21  |   |
| 1                     | Facility of good classroom | 3.28  |   |
| 2                     | Facility of Drinking Water | 3.16  |   |
| 3                     | Facility of canteen        | 3.21  |   |
| 4                     | Facility of common room    | 3.31  |   |
| 5                     | Facility of clean washroom | 3.41  |   |
| 6                     | Facility of wi-fi          | 3.10  |   |
| 7                     | Facility of cycle stand    | 3.02  | · |



### **Question Wise Feedback Statistics Graphs**





### SIDDHINATH MAHAVIDYALAYA

(Govt. Aided) Estd.- 2013

SHYAMSUNDARPUR PATNA • PANSKURA • PURBA MEDINIPUR • PIN - 721139 • Phone - 03228-255030 email - siddhinathmahavidyalaya@gmail.com

### 3. Facility of canteen



#### 4. Facility of common room





## SIDDHINATH MAHAVIDYALAYA

(Govt. Aided) Estd.- 2013

SHYAMSUNDARPUR PATNA • PANSKURA • PURBA MEDINIPUR • PIN - 721139 • Phone - 03228-255030 email - siddhinathmahavidyalaya@gmail.com

### 5. Facility of clean washroom



### 6. Facility of wi-fi





# SIDDHINATH MAHAVIDYALAYA

(Govt. Aided) Estd.- 2013

SHYAMSUNDARPUR PATNA • PANSKURA • PURBA MEDINIPUR • PIN - 721139 • Phone - 03228-255030 email - siddhinathmahavidyalaya@gmail.com

### 7. Facility of cycle stand